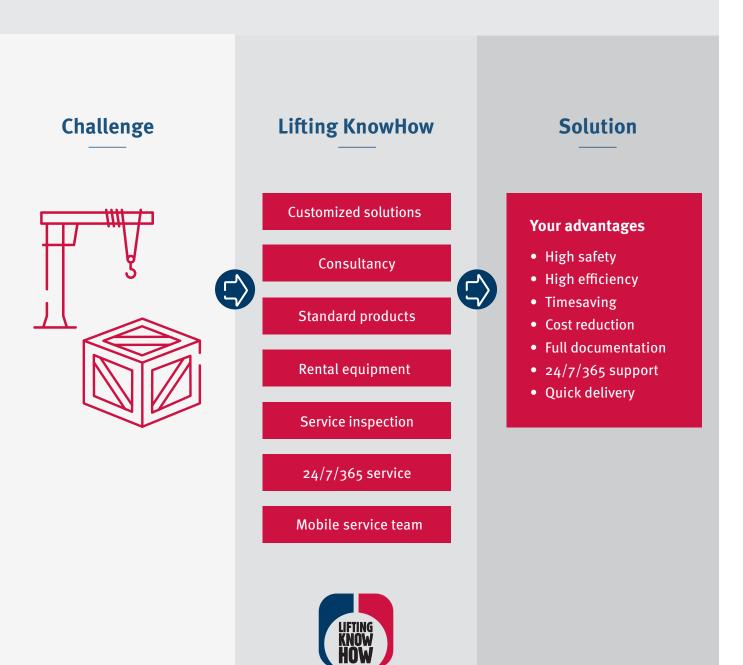

## **Lifting KnowHow**

Lifting KnowHow is about safety and our efforts to reduce the number of accidents that occur during lifting. For many years, we have delivered innovative solutions to our customers' lifting problems, and through this we have developed extensive expertise and experience.

Learn more about our Lifting KnowHow - visit our website.