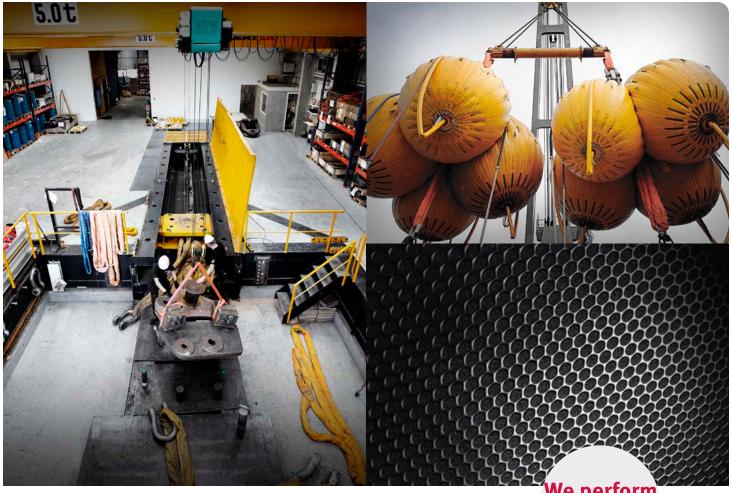

We perform load tests

## Our load test facilities

#### In-house test center

We have multiple in-house test centers where we can test up to 1,430 ton. Heavier test loads are performed in collaboration with our external partners.

In our horizontal test bench, we carry out pull tests and breaking tests. We test subjects such as steel wire rope, lifting chains, lifting beams etc. The special design of the bench enables us to do pull tests (angle tests) of subjects up to 500 ton and 7 meters wide.

Our test bench is equipped with precise sensors that will reveal any elongation. The test can be video filmed and delivered to you as documentation. All tests are performed in a controlled and safe environment.

#### **Water Weights**

Water Weights are specially designed bags that allow testing of very heavy loads such as cranes, bridges and flight decks. Water Weights typically weigh less than 2% of the achievable load, the remaining 98% is water.

The technology is simple, safe and adaptable, which means you can deploy it practically anywhere — indoor and out, on- and offshore, at your home base or on the other side of the planet.