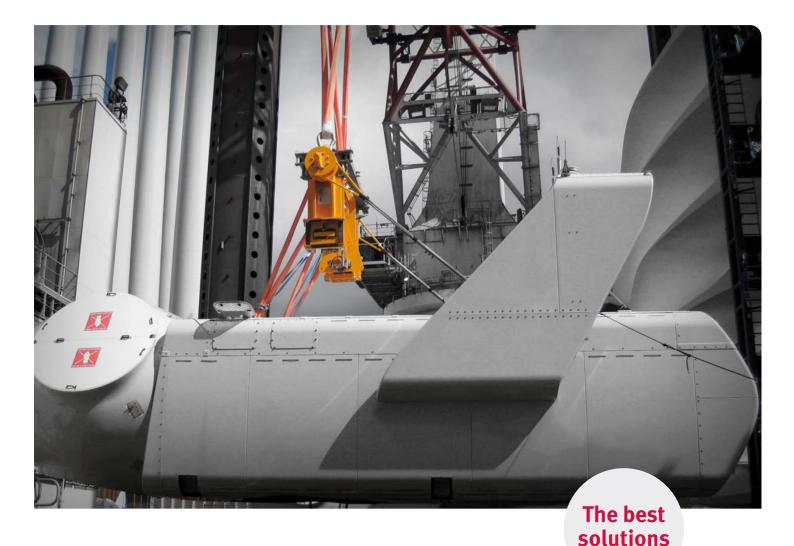

## **Experts in customized solutions**

#### **Best-in-Class Engineering**

Our customers in the renewable energy industry are challenged with some of the most complex and heavy lifting tasks, when they have to move items such as nacelles, blades or other large components. It is our job to make sure those jobs can be performed in a safe and smooth way.

Our engineers are experts in designing and constructing customized lifting solutions. Our team consists of 10+ engineers and engineering technicians who all work in our "Solution Center". They have both the experience and technical skills, and they have done it all from small and simple lifting beams to large complex tools with mechanical functions.