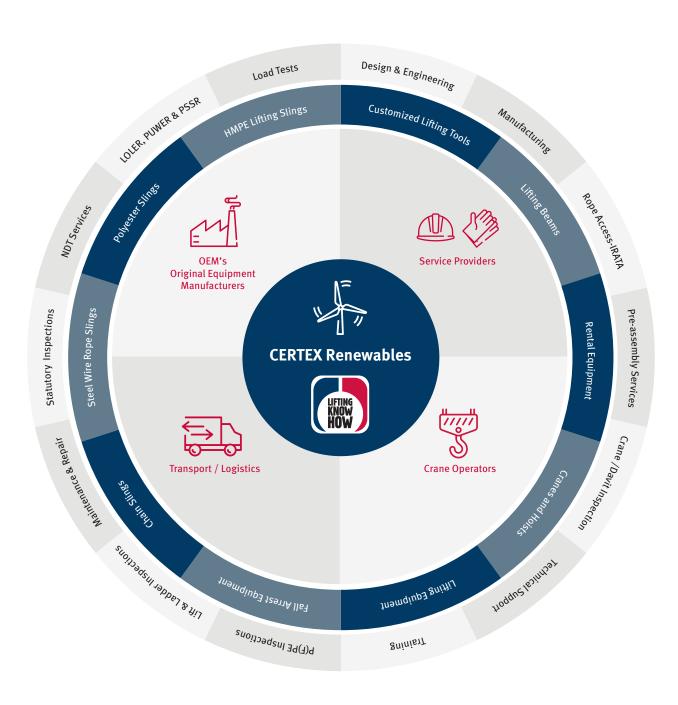

# Maximum quality equipment

When developing tools, our in-house capabilities: engineering team, production team and testing facilities, enable us to follow the product closely from the early drafts to the final fine-tuning and proof load tests - ensuring the quality in each step.

When you receive your lifting tool, it is CE marked with full documentation and user manual.

#### **Our Product Range**

With CERTEX as your partner, you can always be sure that our products meet the quality and safety requirements. We offer products from the world's leading manufacturers including our own brands and we continuously develop our product range in collaboration with customers and suppliers.