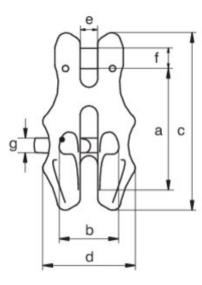

reen Pin®**

## **Produkt informasjon**

The Green Pin<sup>®</sup> Shortening Clutch with Lock is a grade 10 shortening clutch with locking pin. The shortening clutch is an essential part of chain slings, used to shorten the length of a chain leg and prevents instability of the load. The clutch compared to the shortening hook makes a straight pull possible. This shortening clutch is available with a locking system, designed to prevent accidental disengagement of the chain. The Green Pin<sup>®</sup> Shortening Clutch with Lock is available in a range to suit 6 mm up to 20 mm grade 10 chain.

Certification: at no extra charge this product can be supplied with a works certificate, a 3.1 material certificate and/or EC Declaration of Conformity

Sikkerhetsfaktor: 4:1

Klasse: 10

## Måltabell