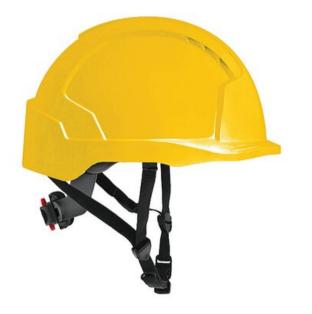

## Safety Helmet EVO LITE High, Protekt

## Product information

A new lightweight industrial safety helmet EVO LITE High For work at height. Adjustable size using wheel ratchet, four point chinstrap. Available with short peak, with or without ventilation. Light weight connected with comfortable and adjustable harness which offers perfect fit for all head sizes. Thanks to the light shell made from high strength ABS and new design the EVO LITE High helmet exceeds regulations of EN 397 standard.