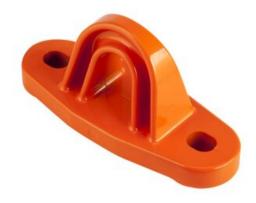

## **Anchor Point AT 150, Protekt**

## **Product information**

Fixed anchor points type AT 150. The anchor point is a connecting device mounted on a permanent structure. Installation on concrete with HST2 M12x115/20 Mounting Kit.

Material: Aluminium

Marking: According to standard

Finish: Powdercoat Standard: EN 795-A

| Part code | Code   | Min. breaking force<br>kN | Max. number of persons | Colour | Size<br>mm | Hole<br>mm | Weight<br>kg | Delivery time |
|-----------|--------|---------------------------|------------------------|--------|------------|------------|--------------|---------------|
| 8415AT150 | AT 150 | 12                        | 1                      | Orange | 62x135x2,8 | 13         | 0.31         | 3             |