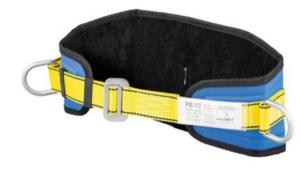

## **Product information**

A belt fitted with ergonomically profiled padding, connecting and adjusting buckle and side attachment buckles. The PB 10 supported work belt complements fall protection equipment and prevents falls from height during works on poles, trees, building structures, etc.

Marking: According to standard, CE-marked, Manufacturer, product, size/length, date of manufacture, reference and serial number. Standard: EN 358

| Part code    | Size  | Model | Weight<br>kg | Delivery time |
|--------------|-------|-------|--------------|---------------|
| 820100470520 | M-XXL | PB-10 | 0.46         | 3             |