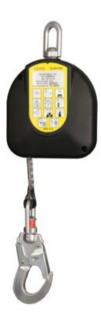

## **Self-retracting Lifeline WR 100**

## **Product information**

Light and compact safety block with automatic retraction. The snap hook is fiited with fall indicator for higher security.

Material: Kevlar, Polyester

Marking: According to standard, CE-marked, Manufacturer, product, size/length, date of manufacture, reference and serial number.

Temperature range: -30°C up to +50 °C

Standard: EN 360

| Part code    | Max. number of persons | Length<br>m | Dimensions<br>mm | Max. user weight<br>kg | Weight<br>kg | Delivery time |
|--------------|------------------------|-------------|------------------|------------------------|--------------|---------------|
| 822100600330 | 1                      | 6           | 160 x 70 x 230   | 120                    | 1.8          | 3             |