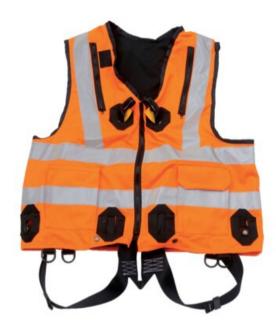

## **Product information**

Reflective work vest with a built-in harness with front and dorsal anchorage points. Especially suitable for construction and telecom works. The vest is made of water and dirt-repellent durable polyester. The harness has separate regulation for leg- and shoulderstraps and automatic aluminum buckles.

Material: Polyester, Aluminium

Marking: According to standard, Manufacturer, product, size/length, date of manufacture, reference and serial number and CE marking.

Standard: EN 361

| Part code    | Code    | Size | Colour | Weight<br>kg | Delivery time |
|--------------|---------|------|--------|--------------|---------------|
| 820100460450 | P-30CHV | M-XL | Orange | 1            | 3             |