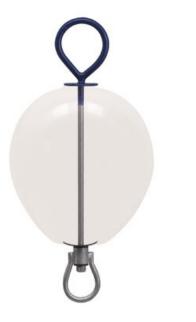

## **Polyform Inflatable Mooring Buoys CCE**

Product information

**General:** The CCE inflatable mooring buoy is offered with a short mooring rod. The buoy is fully assembled by the factory and only need correct inflation before use. The rod includes a swivel at the lower end and all parts are hot dip galvanized.

| Part code      | Code     | Diameter<br>mm | Buoyancy<br>kg | L1<br>mm | L2<br>mm | Delivery time |
|----------------|----------|----------------|----------------|----------|----------|---------------|
| 86314176040400 | CCE2-50" | 385            | 28             | 640      | 150      | 3             |
| 86314176040600 | CCE3-60" | 450            | 53             | 740      | 150      | 3             |
| 86314176040800 | CCE4-75" | 540            | 98             | 855      | 170      | 3             |