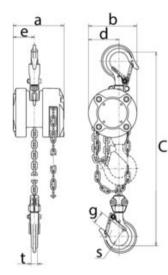

block is equipped with an overload protection.

Material: High impact aluminium housing, nickel-plated load chain in grade 10.

Marking: Type plate with WLL, CE-marking and serial number.

Finish: Surface treated aluminium.

Safety factor: 4:1

| Part code       | Code  | WLL<br>ton | Lifting height<br>m | Number of falls | Load chain<br>mm | Hand force max.<br>kg | Hand chain length<br>m | Weight<br>kg | Delivery time |
|-----------------|-------|------------|---------------------|-----------------|------------------|-----------------------|------------------------|--------------|---------------|
| 500100030300305 | CX003 | 0.25       | 3                   | 1               | 3,2 x 9,0        | 14,7                  | 6                      | 2.4          | 3             |

## Blueprint