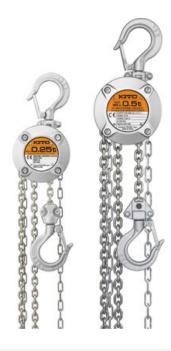

## **Product information**

The KITO chain block CX has a light-weight aluminium housing, and is the size of a coaster. The hooks are suitable for a larger intake and its compact measures enables maximum lifting height. Flush-mounted screws at the housing reduce the injury risk. The standard chain block is equipped with an overload protection.

Material: High impact aluminium housing, nickel-plated load chain in grade 10.

Marking: Type plate with WLL, CE-marking and serial number.

Finish: Surface treated aluminium.

Safety factor: 4:1

| Part code       | Code  | WLL<br>ton | Lifting height<br>m | Number of falls | Load chain<br>mm | Hand force max.<br>kg | Hand chain length<br>m | Weight<br>kg | Delivery time |
|-----------------|-------|------------|---------------------|-----------------|------------------|-----------------------|------------------------|--------------|---------------|
| 500100030300305 | CX003 | 0.25       | 3                   | 1               | 3,2 x 9,0        | 14,7                  | 6                      | 2.4          | 3             |