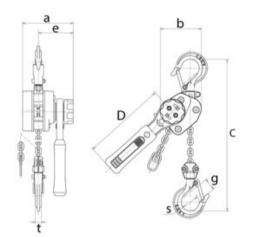

ps due to its smooth gear mechanism.

Material: High impact aluminium housing, nickel-plated load chain in grade 10. Marking: CE-marked, Type plate with WLL, CE-marking and serial number. Finish: Surface treated aluminium.

Safety factor: 4:1.

| Part code       | Code      | WLL<br>ton | Lifting height<br>m | Number of falls | Load chain<br>mm | Weight<br>kg | Delivery time |
|-----------------|-----------|------------|---------------------|-----------------|------------------|--------------|---------------|
| 500500030150040 | LX003S015 | 0.25       | 1.5                 | 1               | 3.2 x 9.0        | 1.7          | 3             |
| 500500050150040 | LX005S015 | 0.5        | 1.5                 | 1               | 4.3 x 12.0       | 2.7          | 7             |

## Blueprint