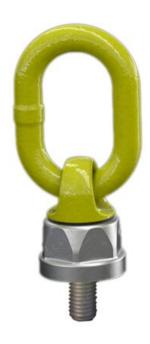

## **Product information**

The BLP is a very versatile lifting point and can safely be used for most applications. Prevents damages on load surface, can be turned and tilted and is rotating during lift.