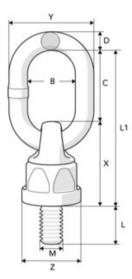

Proof load: 2.5 times WLL

Marking: CE-marked

Safety factor: 4:1

Grade: 6

| Part code   | Code            | B mm | C mm | D<br>mm | L<br>mm | L1<br>mm | M<br>mm | X<br>mm | Y<br>mm | Z<br>mm | Weight<br>kg | Delivery time |
|-------------|-----------------|------|------|---------|---------|----------|---------|---------|---------|---------|--------------|---------------|
| 4215Z102012 | BLP -M12 x 1.75 | 35   | 55   | 13      | 24      | 112      | 12      | 57      | 61      | Ø42     | 0.6          | 7             |