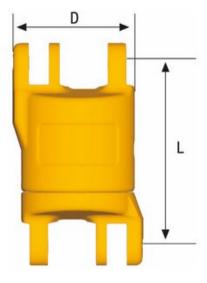

Material: Quenched and tempered alloy steel. Marking: According to standard, code and grade. Standard: EN 1677 Warning: Not to be heat treated.

Safety factor: 4:1 Grade: 8

| Part code    | Code         | WLL<br>ton | For chain Ø<br>mm | D<br>mm | L<br>mm | Weight<br>kg | Delivery time |
|--------------|--------------|------------|-------------------|---------|---------|--------------|---------------|
| 422500200160 | SKLI-7/8-8   | 2          | 7, 8              | 48      | 75      | 0.7          | 3             |
| 422500320160 | SKLI-10-8    | 3.2        | 10                | 59      | 97      | 1.3          | 3             |
| 422500540160 | SKLI-13-8    | 5.4        | 13                | 75      | 120     | 2.8          | 7             |
| 422500800160 | SKLI-16-8    | 8          | 16                | 90      | 137     | 4.6          | 7             |
| 422501280160 | SKLI-18/20-8 | 12.8       | 19                | 104     | 159     | 7.3          | 7             |

## Blueprint