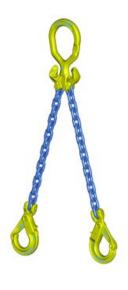

## **Chain Sling 2-Leg MG2-GBK**

## **Product information**

Master link with master grab duo in one end and safety hook in each leg.

Dimension: Ø 6-16 mm

Material: Quenched and tempered alloy steel.

Warning: Not to be heat treated.

Grade: 10