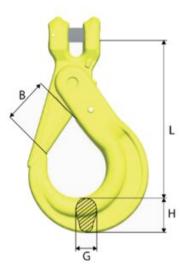

Finish: Painted.
Standard: EN 1677

Warning: Not to be heat treated

Safety factor: 4:1 Grade: 10

| Part code    | Code      | WLL<br>ton | B mm | G<br>mm | H<br>mm | L<br>mm | Weight<br>kg | Delivery time |
|--------------|-----------|------------|------|---------|---------|---------|--------------|---------------|
| 402300150160 | BKG-6-10  | 1.5        | 29   | 15      | 21      | 91      | 0.5          | 3             |
| 402300260160 | BKG- 8-10 | 2.6        | 37   | 17      | 26      | 121     | 0.9          | 3             |
| 402300400160 | BKG-10-10 | 4          | 45   | 21      | 31      | 144     | 1.5          | 3             |
| 402301030160 | BKG-16-10 | 10.3       | 62   | 37      | 50      | 219     | 5.5          | 7             |
| 402301600160 | BKG-20-10 | 16         | 68   | 46      | 64      | 240     | 9.6          | 3             |