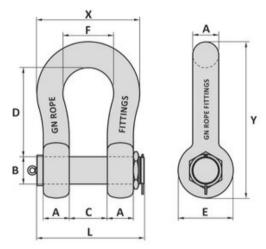

Finish: Painted / Galvanized.
Standard: EN 10204

Safety factor: 5:1

| Part code    | WLL<br>ton | A mm | B mm | C mm | D<br>mm | E<br>mm | F<br>mm | L<br>mm | X<br>mm | Y<br>mm | Weight<br>kg | Delivery time |
|--------------|------------|------|------|------|---------|---------|---------|---------|---------|---------|--------------|---------------|
| 420108500340 | 85         | 70   | 70   | 105  | 260     | 143     | 180     | 344     | 320     | 437     | 42           | 7             |

## Blueprint