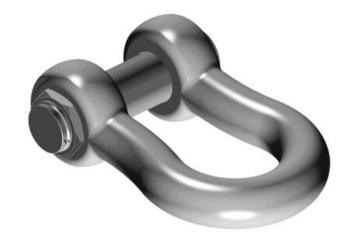

## **GN H10S Super Bow Shackle- Safety Pin**

## **Product information**

We deliver a quality GN H10S Super Bow Shackle with Safety Pin in forged alloy steel.

Material: Forged alloy steel quenched and tempered.

Marking: According to standard

Temperature range: -20°C up to 200°C (Up to WLL 55 ton) -40°C up to 200°C (Above WLL 55 ton)

Finish: Painted / Galvanized.
Standard: EN 10204

Safety factor: 5:1

| Part code    | WLL<br>ton | A mm | B mm | C mm | D<br>mm | E<br>mm | F<br>mm | L<br>mm | X<br>mm | Y<br>mm | Weight<br>kg | Delivery time |
|--------------|------------|------|------|------|---------|---------|---------|---------|---------|---------|--------------|---------------|
| 420108500340 | 85         | 70   | 70   | 105  | 260     | 143     | 180     | 344     | 320     | 437     | 42           | 7             |