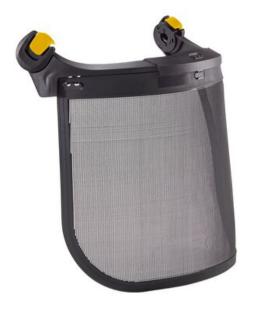

## Product information

Face shield for tree care for VERTEX and STRATO helmets, with EASYCLIP system

The VIZEN MESH face shield protects against flying wood chips and shavings. This full-coverage shield offers complete face protection while ensuring good visibility. It is easily installed on VERTEX and STRATO helmets, thanks to the EASYCLIP attachment system.

## · Protects against projected objects during tree care work:

- full-coverage shield protects the eyes and face

- guaranteed ventilation and visibility, even under poor conditions (e.g. humidity)
- allows glasses to be worn

## · Compatible with VERTEX (1) and STRATO helmets:

- quick and easy installation, thanks to the included EASYCLIP attachment system

- pivots quickly from work position to storage position on top of the helmet