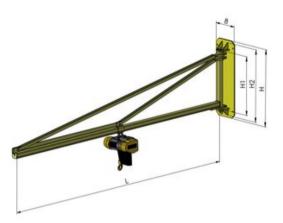

. Our standard programme has been designed in load groups from 125 kg up to 3200 kg. This type of jib crane has been designed without counter bracing which maximises the lifting height considerably.

All these wall mounted swing cranes have been designed with an IPE-profile jib arm which is ideal for use together with an electrical trolley. If using a manual trolley we can offer to deliver the jib arm mounted with a smooth running C-profile.

The jib cranes are assembled with a separate C-profile for cable, hose etc.

Proof load: Usually 1,5 x WLL.

Material: Beam and plate of high-strength structural steel.

Marking: Working load limit (WLL), CE marking, manufacturer, serial number, year of manufacturing, etc.

Finish: Yellow painted. Other treatments available on request.

## Blueprint