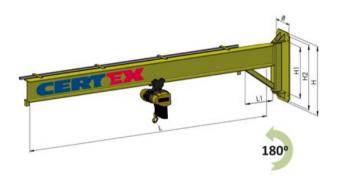

## Wall Mounted Jib Crane Type VK-IL

## **Product information**



**General:** We recommend this type of wall jib crane when the lifting height is limited. Our standard programme has been designed in load groups from 125 kg up to 3200 kg. This type of jib crane has been designed without counter bracing which maximises the lifting height considerably.

All these wall mounted swing cranes have been designed with an IPE-profile jib arm which is ideal for use together with an electrical trolley. If using a manual trolley we can offer to deliver the jib arm mounted with a smooth running C-profile.

The jib cranes are assembled with a separate C-profile for cable, hose etc.

Proof load: Usually 1,5 x WLL.

Material: Beam and plate of high-strength structural steel.

Marking: Working load lim