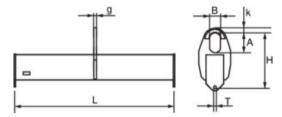

, chain slings or textile slings. Please also refer to our description in the introduction to this section on lifting beams.

Design: Lightweight welded beam construction providing good torsional stiffness.

Proof: 1,5 x WLL.

Material: Beam and plate of high-strength structural steel.

Marking: Working load limit and CE marking.

Finish: Yellow painted.

Note: Also manufactured with plates and/or excavator hooks in the ends.

| Part code   | WLL<br>ton | Length<br>m | Delivery time |
|-------------|------------|-------------|---------------|
| 62056600020 | 2          | 1-6         | 7             |
| 62056600050 | 5          | 1-6         | 7             |
| 62056600080 | 8          | 1-6         | 7             |
| 62056600100 | 10         | 1-6         | 7             |

## Blueprint