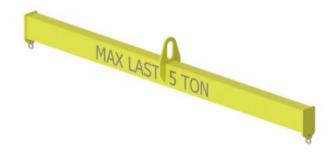

## **Product information**

**General:** Low profile lifting beam for minimum head room. The table only shows a few examples of available sizes and provide an indications of dimensions, loads and weights. Other lengths and working loads can be manufactured to suit customer requirements. All beams are supplied complete with shackles according to the table. The beams can be provided with other accessories such as hooks, wire rope slings, chain slings or textile slings. Please also refer to our description in the introduction to this section on lifting beams.

Design: Lightweight welded beam construction providing good torsional stiffness.

Proof: 1,5 x WLL.

Material: Beam and plate of high-strength structural steel.

Marking: Working load limit and CE marking.

Finish: Yellow painted.