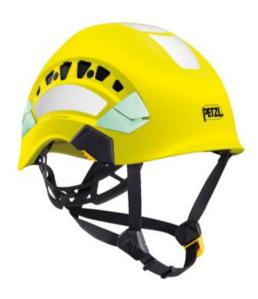

## **Helmet VERTEX VENT HI-Viz, Petzl**

## **Product information**

Highly visible, comfortable and ventilated helmet

VERTEX VENT helmet is incredibly comfortable, thanks to its six-point textile suspension and CENTERFIT and FLIP&FIT systems. These guarantee that the helmet fits securely on the head.

Adjustable-strength chinstrap makes it ideal for working at height and on ground.

The ventilation holes with sliding shutters, allow good airflow through the helmet.

In combination with optional accessories such as a Petzl headlamp, hearing protection, and other multiple accessories, makes it an entirely modular helmet, thus responding to the specific additional needs of professionals.

High visibility version features a fluorescent outer shell with phosphorescent clips and reflective bands for optimal visibility of the worker – day or night.

Material: ABS (acrylonitrile butadiene styrene), nylon, polycarbonate, high-strength polyester, polyethylene