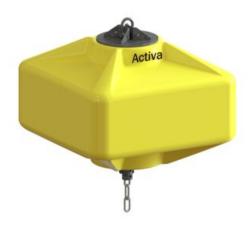

## **Activa Aquaculture Buoy FFB 2000**

The FFB 2000 have through-chain fittings and is specially designed for aquaculture and fish farming operations.

| Part code  | MBL | Buoyancy<br>kg | Size cm         | Weight<br>kg | Delivery time |
|------------|-----|----------------|-----------------|--------------|---------------|
| 8631174895 | 52  | 2,040          | 162 x 162 x 122 | 210          | 7             |