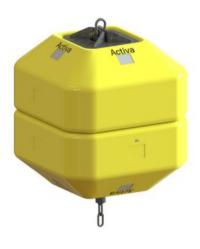

## **Activa Aquaculture Buoy FFB 4400**

## **Product information**

The buoy has an outer shell of impact-resistant, rotational molded polyethylene (PE). It's also filled with expanded polystyrene foam (EPS) and has excellent flotation qualities that have been tested and developed over many years.

The FFB 4400 have through-chain fittings and is specially designed for aquaculture and fish farming operations.

| Part code  | MBL | Buoyancy<br>kg | Volume<br>liter | Size cm         | Weight<br>kg | Delivery time |
|------------|-----|----------------|-----------------|-----------------|--------------|---------------|
| 8631174969 | 70  | 4,400          | 4,840           | 180 x 180 x 194 | 590          | 7             |