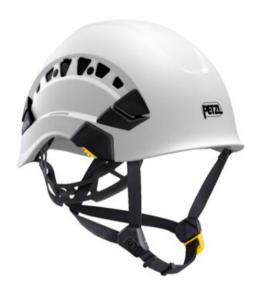

## **Product information**

The VERTEX VENT helmet is very comfortable for work at height and on the ground thanks to the adjustable-strength DUAL chinstrap. Six-point textile suspension and CENTERFIT and FLIP&FIT systems is a guarantee that the helmet fits securely on the head. Comes with interchangeable standard comfort foam. It has ventilation holes with sliding shutters to allow airflow through the helmet

Modular accesories (not included): eye shield, Petzl headlamp, helmet protector, nape protector, nametag holder, hearing protection

Material: ABS (acrylonitrile butadiene styrene), nylon, polycarbonate, high-strength polyester, polyethylene