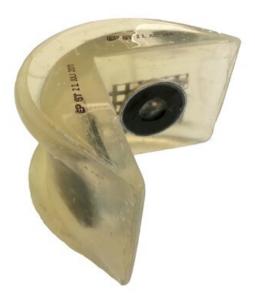

## **Product information**

Corner protection made of polyurethane elastomer for protecting your textile lifting slings, your web lashing and / or for protection of the load when lifting or lashing on sharp edged loads such as steel coils. Usable with web lashing, webbing slings up to 300mm webbing width, wire rope slings up to ø 40mm and chain slings up to ø 20mm.

2 available standard types:
type KW : Without magnets
Type KWM: Equiped with magnets for easier fixation to the load

Recommended types for use with chain slings: KW(M)25: ø 6-8 mm KW(M)45: ø 8-10-13 mm KW(M)65: ø 13-16-18-19-20 mm KW(M)75: ø 19 - 20 mm