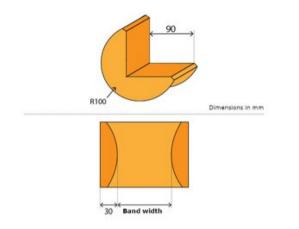

thout magnets
Type KWM: Equiped with magnets for easier fixation to the load

Recommended types for use with chain slings: KW(M)25: ø 6-8 mm KW(M)45: ø 8-10-13 mm KW(M)65: ø 13-16-18-19-20 mm KW(M)75: ø 19 - 20 mm

Other sizes and designs on request Design with perforated metal bracket as an insert can also be supplied on request.

Material: Polyurethane-Elastomer.

| Part code  | Band width<br>mm | Туре             | Number of Magnets | Weight<br>kg | Delivery time |
|------------|------------------|------------------|-------------------|--------------|---------------|
| 8025KWM100 | 100              | Stobiform KWM100 | 4                 | 1.6          | 7             |
| 8025KWM300 | 300              | Stobiform KWM300 | 8                 | 3.5          | 7             |

## Blueprint