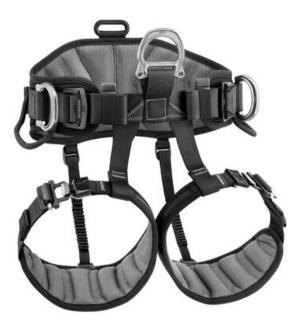

## **Product information**

The AVAO SIT FAST sit harness is specifically designed for workers at height looking for a lightweight and modular solution. It can be turned into a full-body fall-arrest harness by connecting a TOP or TOP CROLL chest harness. Its design is specific to work positioning and rope descent. Contoured foam on the semi-rigid waistbelt and leg loops provide comfort during use. The waistbelt features metal side attachment points, equipment loops, and tool holder slots, allowing the user to organize all the necessary equipment for a day of work. Adjustment is quick and easy with self-locking DOUBLEBACK buckles on the waistbelt and FAST opening buckles on the leg loops.

### Easy to carry and organize equipment:

- Metal ventral D ring is equipped with connection points to install a PODIUM or LITEPOD work seat
- Ventral connection point features a textile loop that allows the user to install a lanyard with a RING OPEN attachment ring
- Two side metal attachment points for connecting a positioning lanyard in double mode
- Five pre-shaped equipment loops with protective sheath
- Two slots for CARITOOL tool holders or the INTERFAST connection system