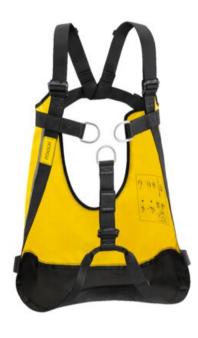

## **Evacuation triangle PITAGOR, Petzl**

## **Product information**

Comfortable evacuation triangle with shoulder straps

The PITAGOR evacuation triangle is designed for rescue operations and cable lift evacuations. The ergonomic shape of the seat and the presence of shoulder straps makes suspension more comfortable than with a classic evacuation triangle. Color-coding differentiates the back and seat, as well as the closure system, making it easier to put on the evacuee. The high-strength TPU tarp material allows regular to intensive use.