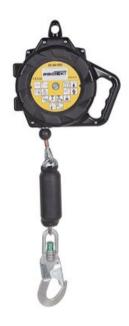

## Fall Arrester CR 250HV with Steel Wire Rope

## **Product information**

- works in vertical and horizontal position
- retractable arrester with locking mechanism and automatic fastening wire rope rewind
- · shockproof and light plastic cover
- safety connector with swivel and falling indicator
- brake system with energy absorber
- separate energy absorber is not required
- body dimensions: 270 x 260 x 90 mm