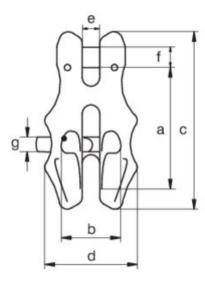

rade 10 shortening clutch with locking pin. The shortening clutch is an essential part of chain slings, used to shorten the length of a chain leg and prevents instability of the load. The clutch compared to the shortening hook makes a straight pull possible. This shortening clutch is available with a locking system, designed to prevent accidental disengagement of the chain. The Green Pin<sup>®</sup> Shortening Clutch with Lock is available in a range to suit 6 mm up to 20 mm grade 10 chain.

Certification: at no extra charge this product can be supplied with a works certificate, a 3.1 material certificate and/or EC Declaration of Conformity

Material: alloy steel, quenched and tempered
Temperature range: -40°C up to +200°C

Finish: painted blue

Safety factor: 4:1 Grade: 10

## Blueprint