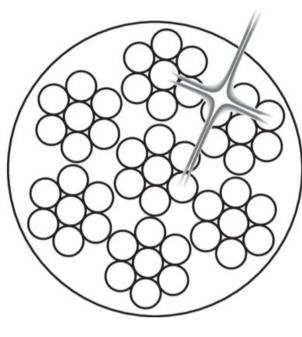

## **Steel Wire Rope PVC-coated 6x7-WSC Stainless**

Fill factor: 0,55

| Part code       | Rope diameter<br>mm | Inner diameter<br>mm | Colour      | Tensile strength<br>N/mm² | Min. breaking force<br>kN | Steel area<br>mm² | Lubrication | Weight<br>kg/100m |
|-----------------|---------------------|----------------------|-------------|---------------------------|---------------------------|-------------------|-------------|-------------------|
| 105120600400180 | 6                   | 4                    | transparent | 1,570                     | 9.75                      | 6.91              | -           | 8.2               |
| 105120600400181 | 6                   | 4                    | White       | 1,570                     | 9.75                      | 6.91              | -           | 8.2               |
| 105120800500181 | 8                   | 5                    | White       | 1,570                     | 15.2                      | 10.8              | -           | 13.5              |