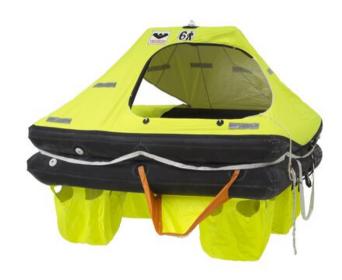

## **Product information**

General: This ISO 9650-2 liferaft is lightweight, and stored in a handy valise or compact high gloss container. It has a automatically inflating canopy, boarding ramp for easy access, convenient storage pockets and two openings for better ventilation, padding and visability.

Emergancy pack: Coastal.

Standard: ISO 9650-1 (group A)

| Part code         | Model                               | Delivery time |
|-------------------|-------------------------------------|---------------|
| 8635L004U00640A3P | Viking Liferaft 4 UK in container   | 3             |
| 8635L006UCL040AAC | Viking Liferaft 6 UKCL in container | 7             |