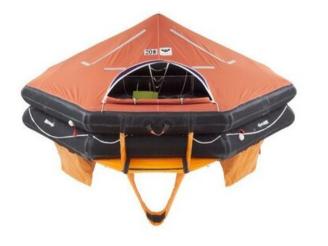

## Product information

General: Throw overboard liferaft. For use on fishing vessels. It is released from its cradle and thrown overboard or slidec automaticly when released. Once waterborne, the raft inflates on a hard pull of the painter line and is then ready for boarding. Delivered in square/round fibre-glass containers. Emergency pack: "A" pack. Standard: DMA