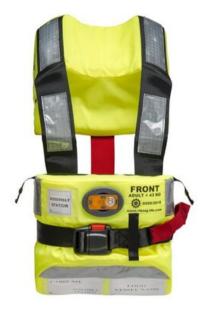

## Lifejacket Viking YouSafe™ Ergo Adult

## Product information

Uniquely ergonomic SOLAS lifejacket tailored for maximum safety and performance with a host of outstanding design features.

- Designed for easy and efficient repacking and compact stowage
- Excellent performance under harsh conditions
- Intuitive donning, excellent comfort and freedom of movement
- · Comes with SOLAS approved emergency light

## Size:

• Adult: ≥ 43kg, ≥ 155cm in height, webbing 175cm

In compliance with MSC.81(70) and MSC.48(66).

Material: PU-coated polyester Note: Light needs to be replaced every 5 years

| Part code         | Size     | Colour        | Delivery time |
|-------------------|----------|---------------|---------------|
| 8615PV95220210000 | One Size | Yellow Hi-Vis | 3             |