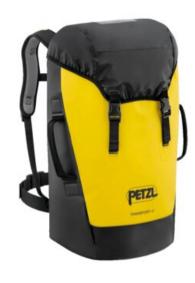

## **Product information**

Designed for regular to intensive use, TRANSPORT 45 is a comfortable and durable pack. The back panel, shoulder straps, and waistbelt are padded with thermoformed foam to optimize comfort, even when carrying heavy loads.

It is constructed with high-strength TPU tarp material to withstand intensive use without premature wear. With a practical, freestanding design, it can also be hauled, hung open at a workstation, or carried using one of the three durable handles.