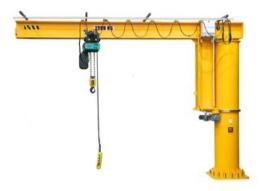

## Pillar Jib Crane Underbraced 360° PRT

## **Product information**

Appropriate for an indoor or outdoor use, the beam of the PRT is built on an I beam profile designed for an intensive use. The total rotation is on 360° and can be assisted by an engine (optional). The optional installation of a hoist motor direction is possible.

Floor fixing is effected by chemical anchors or anchor rods with foundation.

This model has a wide range of mechanical and electrical options.