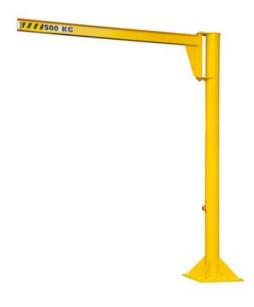

## Pillar Jib Crane Underbraced 270° PFI

## **Product information**

The headroom is the main asset of the PFI. Its I beam profile allows to consider installation of a hoist with electric or manual steering. Floor fixing is effected by chemical anchors or anchor rods with foundation.