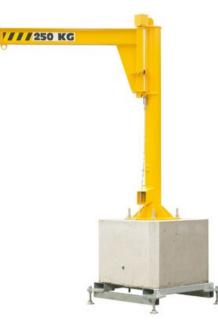

## Pillar Jib Crane Underbraced 270° Movable PFI MOB

## **Product information**

The headroom is the main asset of the PFI MOB. Appropriate for an indoor or outdoor use, its I beam profile allows to consider installation of a hoist with electric or manual steering. This jib crane is mounted on a movable concrete block provided. Displacement can be done by traveling crane (transport ring) or by forklift.