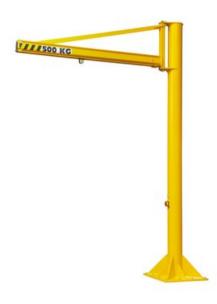

## **Product information**

The jib crane PFTC is strictly reserved for an indoor use and built with a hollow section, PFTC allows 270° rotation. This jib crane cannot be motorized. Intended to be equipped with a manual or electric hoist, this model has a great versatility with his trolley hoist mounted on plastic rollers.

Floor fixing is effected by chemical anchors or anchor rods with foundation.

A full range of accessories is available.