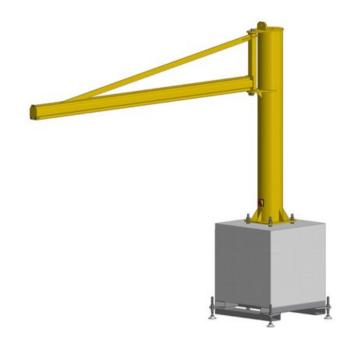

## **Product information**

The jib crane PFTC MOB is strictly reserved for an indoor use and built with a hollow section, PFTC allows 270° rotation. This jib crane cannot be motorized. Intended to be equipped with a manual or electric hoist, this model has a great versatility with his trolley hoist mounted on plastic rollers.

This jib crane is mounted on a movable concrete block provided. Displacement can be done by traveling crane (transport ring) or by forklift.

A full range of accessories is available.