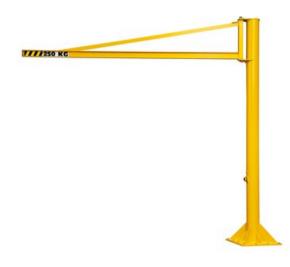

## Pillar Jib Crane Overbraced 270° PFT

## **Product information**

The PFT's beam is built on an I beam profile, appropriate for indoor or outdoor use. Its light weight gives it great flexibility for rotations of 270°. The structure of this jib crane is suitable for the optional installation of a hoist motor direction.