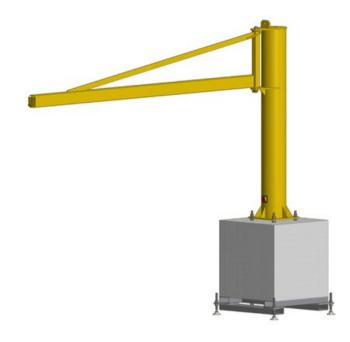

## Pillar Jib Crane Overbraced 270° Movable PFTMOB

## **Product information**

Appropriate for an indoor or outdoor use, the beam of the PMT is built on an I beam profile. Its light weight gives it great flexibility for rotations of 270°. The structure of this jib crane is suitable for the optional installation of a hoist motor direction.

This jib crane is mounted on a movable concrete block provided. Displacement can be done by traveling crane (transport ring) or by forklift.

A full range of accessories is available.