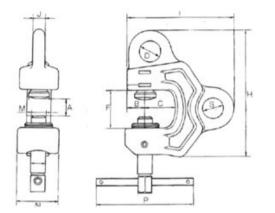

Material: Alloy Steel

| Part code       | WLL<br>ton | Jaw width<br>mm | A mm   | B mm | C mm | D<br>mm | H<br>mm | l<br>mm | J<br>mm | M<br>mm | N<br>mm | S<br>mm | Weight<br>kg | Delivery time |
|-----------------|------------|-----------------|--------|------|------|---------|---------|---------|---------|---------|---------|---------|--------------|---------------|
| 502101001001630 | 10         | 65-100          | 65-100 | 49   | 92   | N/A     | 334     | 280     | 40      | Ø64     | 128     | 41      | 8.3          | 7             |

## Blueprint