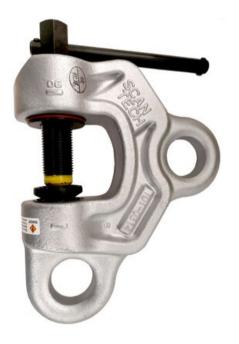

## Product information

Screw clamp, suited for lifting, pulling and hanging.

- Lifting, handling or providing a temporary pad-eye for a hoist.
- Worldwide patent for automatic clamping mechanism (alldirection) with spherical swivel jaw that grips the load firmly.
- Grip increases with the weight of the load.
- Double safety structure with screw-type vice and automatic