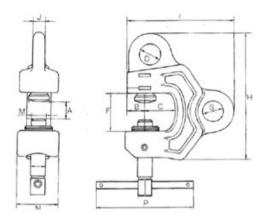

Material: Alloy Steel

| Part code       | WLL<br>ton | Jaw width<br>mm | A mm  | B mm | C mm | D<br>mm | H<br>mm | l<br>mm | J<br>mm | M<br>mm | N<br>mm | S<br>mm | Weight<br>kg | Delivery time |
|-----------------|------------|-----------------|-------|------|------|---------|---------|---------|---------|---------|---------|---------|--------------|---------------|
| 502100700801620 | 7          | 20-80           | 20-80 | 45   | 92   | N/A     | 285     | 282.5   | 40      | Ø46     | 107     | 60      | 13.8         | 7             |

## Blueprint