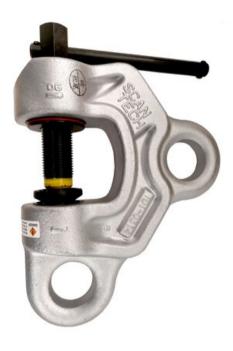

## **Eagle Clamp SBCE**

## **Product information**

Screw clamp, suited for lifting, pulling and hanging.

- Lifting, handling or providing a temporary pad-eye for a hoist.
- Worldwide patent for automatic clamping mechanism (alldirection) with spherical swivel jaw that grips the load firmly.
- Grip increases with the weight of the load.
- Double safety structure with screw-type vice and automatic