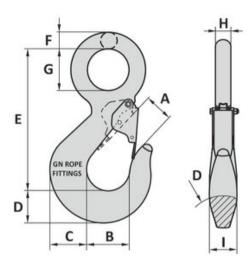

Safety factor: 4:1

Grade: 8

| Part code    | WLL<br>ton | MBL<br>ton | A mm | B mm | C mm | D<br>mm | E<br>mm | F<br>mm | G<br>mm | H<br>mm | l<br>mm | Weight<br>kg | Delivery time |
|--------------|------------|------------|------|------|------|---------|---------|---------|---------|---------|---------|--------------|---------------|
| 401304001170 | 40         | 160        | 98   | 139  | 121  | 106     | 457     | 48      | 130     | 48      | 80      | 37           | 3             |
| 401305001170 | 50         | 200        | 113  | 157  | 139  | 120     | 495     | 54      | 130     | 54      | 89      | 52           | 3             |
| 401306301170 | 63         | 252        | 124  | 175  | 155  | 134     | 565     | 60      | 150     | 60      | 99      | 73           | 7             |
| 401308001170 | 80         | 320        | 137  | 197  | 172  | 149     | 690     | 67      | 170     | 67      | 110     | 106          | 7             |

## Blueprint