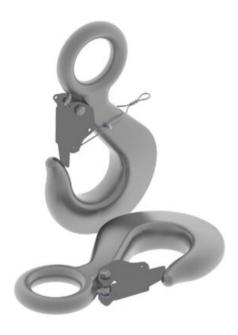

## **Product information**

GN Eye Hook with enlarged eye and latch.

Polar rated.

Material: Alloy Steel

Marking: According to standard

Temperature range: -40°C up to +200°C

Finish: Painted
Standard: EN 10204