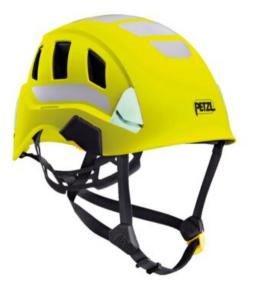

## Product information

Lightweight, ventilated high-visibility helmet.

The STRATO VENT helmet is very lightweight and comfortable, thanks to its CENTERFIT and FLIP&FIT systems, which guarantee that the helmet fits securely on the head. The adjustable-strength chinstrap makes it ideal for both work at height and on the ground. It has ventilation holes that allow airflow through the helmet. With its potential for integration of a Petzl headlamp, hearing protection, and multiple accessories, it is an entirely modular helmet, thus responding to the specific additional needs of professionals. The high visibility version features a fluorescent outer shell with phosphorescent clips and reflective bands, for optimal visibility of the worker, day or night.