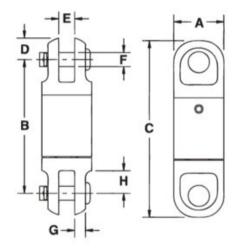

Marking: CE-marked

Safety factor: 5:1

| Part code    | WLL<br>ton | A mm | B mm | C mm | D<br>mm | E<br>mm | F<br>mm | G<br>mm | H<br>mm | Weight<br>kg | Delivery time |
|--------------|------------|------|------|------|---------|---------|---------|---------|---------|--------------|---------------|
| 422500070400 | 0.68       | 33.3 | 90   | 113  | 11.2    | 7.85    | 9.65    | 5.6     | 14.2    | 0.41         | 7             |

## Blueprint