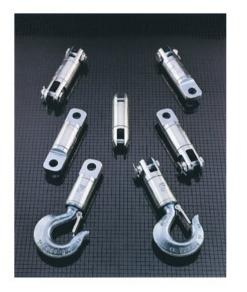

## Swivel Jaw & Jaw Crosby AS-2

## Product information

Swivels with jaw-jaw, designed for high rotation speed.

- Lower torque required to initiate rotation.
- Angular contact bearings maximize efficiency, reliability, and service life of swivel and extend the life of the wire rope.
- Entire swivel is zinc plated to resist corrosion.
- Individually Proof Tested to 2 times the Working Load Limit with certification.
- Hook models utilize genuine Crosby hooks which are forged alloy steel, quenched and tempered, and contain patented QUIC-CHECK® markings.
- Each swivel 7.65 metric tons and larger is furnished with a pressure lubrication fitting.