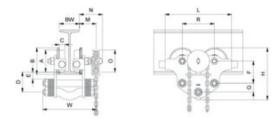

Marking: According to standard

Standard: EN 13157

| Part code       | WLL<br>ton | Beam width | A mm | B mm | C mm | D<br>mm | E<br>mm | F<br>mm | G<br>mm | H<br>mm | L<br>mm | M<br>mm | N<br>mm | O<br>mm | R<br>mm | W<br>mm | Weight<br>kg | Delivery time |
|-----------------|------------|------------|------|------|------|---------|---------|---------|---------|---------|---------|---------|---------|---------|---------|---------|--------------|---------------|
| 502600201800250 | 2          | 127-180    | 80   | 100  | 22   | 75      | 27      | 80      | 35      | 205     | 255     | 65      | 90      | 100     | 123     | 270     | 12           | 7             |

## Blueprint