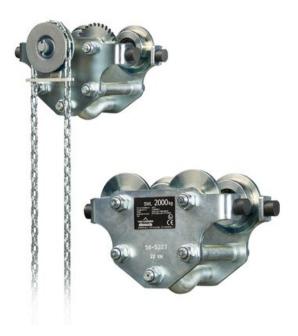

## **Geared Trolley KITO HD3C Standard Execution**

## **Product information**

Standard execution HD3C Geared Trolley from KITO

- Unique 3 bolt design which ensures stability and safe situation
- Adjustable suspension bolts (see table)
- Wheel break support and anti-tilt device integrated
- Trolley wheels with life time lubricated bearings
- Suitable for all types of beams
- Surface treatment trolley electric galvanized up to 64kN larger chassis are 2 layer paint system, RAL7021
- Hand chain electric galvanized

Marking: According to standard

Standard: EN 13157

| Part code       | WLL<br>ton | Beam width | A mm | B mm | C mm | D<br>mm | E<br>mm | F<br>mm | G<br>mm | H<br>mm | L<br>mm | M<br>mm | N<br>mm | O<br>mm | R<br>mm | W<br>mm | Weight<br>kg | Delivery time |
|-----------------|------------|------------|------|------|------|---------|---------|---------|---------|---------|---------|---------|---------|---------|---------|---------|--------------|---------------|
| 502600201800250 | 2          | 127-180    | 80   | 100  | 22   | 75      | 27      | 80      | 35      | 205     | 255     | 65      | 90      | 100     | 123     | 270     | 12           | 7             |