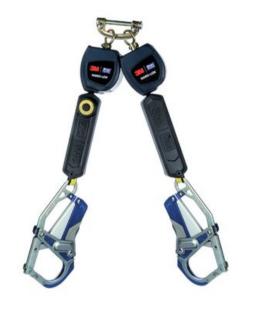

## Nano-Lok Twin Mini Blocks

## Product information

Twin-tailed mini SRL's, allow very close attachment to harness.

Edge tested: no specific edge testing.

## Features for extra safety / comfort:

- Anchorage connector attaches directly to back of harness.
- No extra carabiner needed.
- Fall impact indicator.
- Swivel connector helps to prevent webbing from too much twisting.
- Adaptable to single leg system.
- In twin combination: each block easily replaceable.