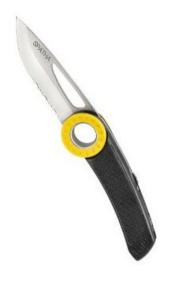

## **Product information**

Knife with carabiner hole

The SPATHA knife is designed to accompany the worker at height during all daily tasks. The blade design allows easy cutting of ropes and cordage. It has a carabiner hole for easily attaching the knife to the harness. It is easy to manipulate with its textured wheel, even when wearing gloves, and can be locked in the open position.