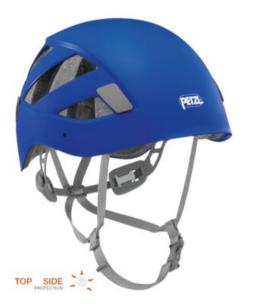

## Helmet BOREO, Petzl

## Product information

A durable and protective helmet for all of your adventures! BOREO is great for climbing, via ferrata, canyoning, and caving. The thick shell provides optimal resistance against impacts and scuffs. The design provides greater coverage for enhanced head protection, and is compact and ventilated for maximum comfort.