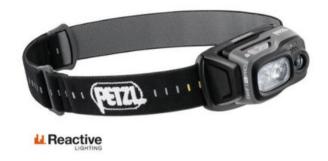

## Headlamp SWIFT RL PRO, Petzl

## **Product information**

Very powerful, lightweight rechargeable headlamp with multi-beam and REACTIVE LIGHTING® technology. White or red lighting to preserve night vision and stealth. 900 lumens.

Designed for activities where stealth is key, the SWIFT RL PRO rechargeable headlamp provides 900-lumen brightness. With its REACTIVE LIGHTING® technology, a sensor analyzes the ambient light and automatically adjusts brightness to user requirements. It also has red lighting to preserve night vision and stealth. The lamp is compatible with Petzl helmets, and mounting accessories allow it to be attached to a variety of helmet types.