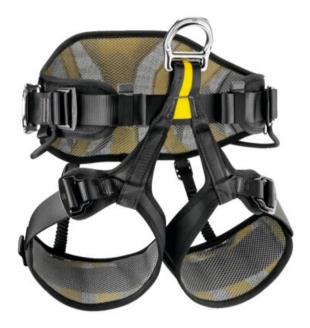

## Product information

Comfortable seat harness for work positioning and suspension

The AVAO SIT work positioning and suspension seat harness is designed for greater comfort in all situations. Wide, semi-rigid waistbelt and leg loops give excellent support. Its lightweight, breathable construction maximizes air flow. The harness also facilitates the carrying and organizing of work tools, with multiple equipment loops and retainers for attaching CARITOOL tool holders and TOOLBAG tool-holder pouches. This seat harness is designed to be converted into a fall arrest harness when combined with a TOP chest harness, or into a rope access harness when combined with a TOP CROLL S or L chest harness. The AVAO SIT features leg loops with DoubleBack self-locking buckles.